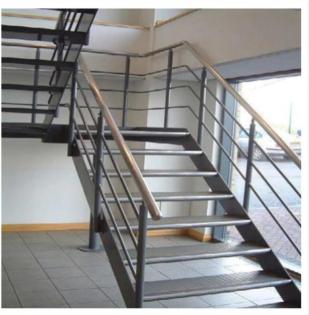

Steel Structure for Industrial Building, Warehouse, Factories etc.

Steel structures for sheds, mezzanine floors, staircases etc.

Structure for Canopies, Roofing sheets, fascia, gutters, etc.

Handrails, platforms, walkways, ladders, grills, and wire mesh partitions. Stainless steel cladding to columns, lifts, escalators etc.

Stainless steel handrails and other decorative items

Steel Pallets and pallet converters for storage purpose

**Steel structures for Tank Roofing Deck** 

Powder Coating, Electro Plating, PVD Coating

Metal Structural Works for Décor, Events & Illumination.