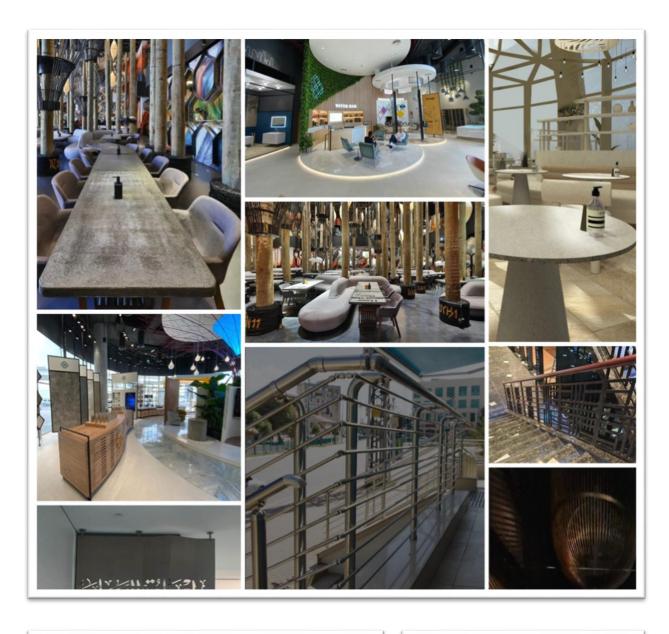

the importance of edge safety barriers on site when no safety barriers are feasible our staff must wear safety harnesses, which will be issued to them.



Safety Belts, goggles, and masks are provided to workers to use when required.



Extension cables or electrical tools must be plugged into the plug sockets by means of a proper-earthed plug.



All scaffold erected by the main contractor must be evaluated for safety by our site foreman and if deemed unfit, a written report must be submitted to management before any of our workers will be allowed to use the scaffold.



Approved ladders only must be used. Care and the correct safety equipment must be used when transporting or working at heights.





# PROJECT REFERENCES

































































































# CLIENTELE





# **OUR PRESTIGIOUS CLIENTELE**

We are proud of the fact that for more than a decade we are able to make all our clients happy throughout. We keep receiving repeated work orders from our existing client base. We believe that this demonstrates that we build relationships with our clients and become trusted partners. We strive to provide you with an unmatched quality of service throughout every project.















# **OUR PRESTIGIOUS CLIENTELE**

















中建中東有限責任公司

CHINA STATE CONSTRUCTION ENGRG, CORP. (MIDDLE EAST) (L.L.C)

# **OUR PRESTIGIOUS CLIENTELE**

















# CREDENTIALS



# 01: COMMERCIAL LICENSE



License No.





#### رخص قتجاري ة **Commercial License**

699730

فيضري ل لرخينة / License Details اق م لرخس

> الم