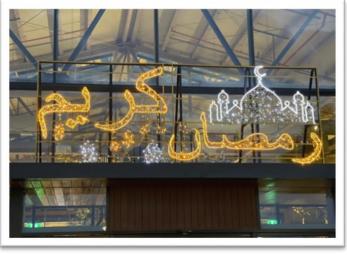

Site staff is aware of the importance of edge safety barriers on site when no safety barriers are feasible our staff must wear safety harnesses, which will be issued to them.



Safety Belts, goggles, and masks are provided to workers to use when required.



Extension cables or electrical tools must be plugged into the plug sockets by means of a proper-earthed plug.



All scaffold erected by the main contractor must be evaluated for safety by our site foreman and if deemed unfit, a written report must be submitted to management before any of our workers will be allowed to use the scaffold.



Approved ladders only must be used. Care and the correct safety equipment must be used when transporting or working at heights.





# PROJECT REFERENCES

































































































# CLIENTELE





# **OUR PRESTIGIOUS CLIENTELE**

We are proud of the fact that for more than a decade we are able to make all our clients happy throughout. We keep receiving repeated work orders from our existing client base. We believe that this demonstrates that we build relationships with our clients and become trusted partners. We strive to provide you with an unmatched quality of service throughout every project.















# **OUR PRESTIGIOUS CLIENTELE**

















中建中東有限責任公司

CHINA STATE CONSTRUCTION ENGRG, CORP. (MIDDLE EAST) (L.L.C)

# **OUR PRESTIGIOUS CLIENTELE**

















# CREDENTIALS



# 01: COMMERCIAL LICENSE



License No.





#### رخص قتجاري ة **Commercial License**

699730

فيضري ل لرخينة / License