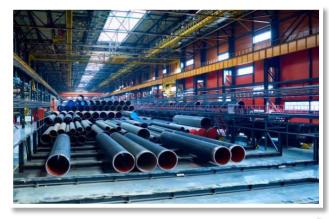

## Mild Steel Fabrication

**Decorative & Non-Decorative** 

## **Stainless Steel Fabrication**

**Structural & Decorative** 

Steel Structure for Industrial Building, Warehouse, Factories etc.

Steel structures for sheds, mezzanine floors, staircases etc.

Structure for Canopies, Roofing sheets, fascia, gutters, etc.

Handrails, platforms, walkways, ladders, grills, and wire mesh partitions. Stainless steel cladding to columns, lifts, escalators etc.