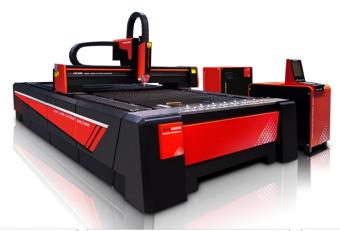

# PLANT: EQUIPMENT / MACHINERY

The Company, even though strategically located and staffed by experienced and qualified professionals would not be capable of delivering the goods if they were not equipped with the right equipment and machinery. Listed here below is a summary of some of the equipment installed on premises.

| No. | Major Equipment Type                   | Capacity | Total No. |
|-----|----------------------------------------|----------|-----------|
| 1   | Hitech CNC Fibre laser cutting Machine | 12 KW    | 1         |
| 2   | CNC Laser cutting Machine              | 1.5 KW   | 1         |
| 3   | Hydraulic press                        | 110 ton  | 1         |
| 4   | Iron worker                            | 5.5 KW   | 1         |
| 5   | Iron worker                            | 7.5 KW   | 3         |
| 6   | Shearing machine                       | 12 KW    | 1         |
| 7   | Lathee Machine                         | 5 KW     | 1         |
| 8   | Welding Machine                        | 3.5 KW   | 8         |
| 9   | Al Cutting Machine                     | 5KW      | 2         |
| 10  | Bench Drilling Machine                 | 3.75 KW  | 2         |
| 11  | Bench Grinder                          | 3.75 KW  | 2         |