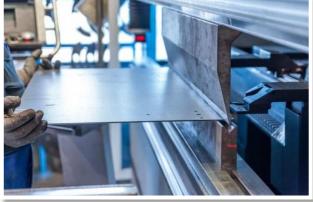

**CNC Laser Cutting** 

**Water Jet Cutting** 

**Plasma Cutting** 

**Painting Services** 

2D & 3D LED Lighting Décor Profile

| No. | Major Equipment Type                   | Capacity | Total No. |
|-----|----------------------------------------|----------|-----------|
| 1   | Hitech CNC Fibre laser cutting Machine | 12 KW    | 1         |
| 2   | CNC Laser cutting Machine              | 1.5 KW   | 1         |
| 3   | Hydraulic press                        | 110 ton  | 1         |
| 4   | Iron worker                            | 5.5 KW   | 1         |
| 5   | Iron worker                            | 7.5 KW   | 3         |
| 6   | Shearing machine                       | 12 KW    | 1         |
| 7   | Lathee Machine                         | 5 KW     | 1         |
| 8   | Welding Machine                        | 3.5 KW   | 8         |
| 9   | Al Cutting Machine                     | 5KW      | 2         |
| 10  | Bench Drilling Machine                 | 3.75 KW  | 2         |
| 11  | Bench Grinder                          | 3.75 KW  | 2         |