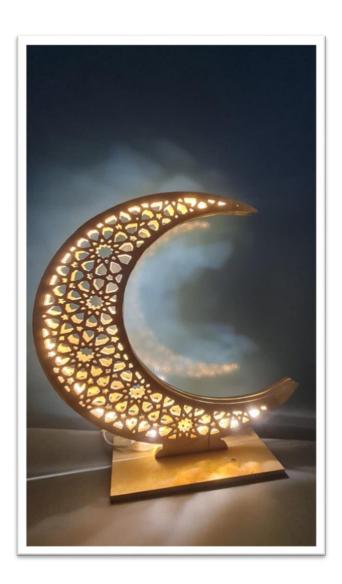

safety barriers on site when no safety barriers are feasible our staff must wear safety harnesses, which will be issued to them.



Safety Belts, goggles, and masks are provided to workers to use when required.



Extension cables or electrical tools must be plugged into the plug sockets by means of a proper-earthed plug.



All scaffold erected by the main contractor must be evaluated for safety by our site foreman and if deemed unfit, a written report must be submitted to management before any of our workers will be allowed to use the scaffold.



Approved ladders only must be used. Care and the correct safety equipment must be used when transporting or working at heights.





# PROJECT REFERENCES

































































































# CLIENTELE





# **OUR PRESTIGIOUS CLIENTELE**

We are proud of the fact that for more than a decade we are able to make all our clients happy throughout. We keep receiving repeated work orders from our existing client base. We believe that this demonstrates that we build relationships with our clients and become trusted partners. We strive to provide you with an unmatched quality of service throughout every project.















# **OUR PRESTIGIOUS CLIENTELE**

















中建中東有限責任公司

CHINA STATE CONSTRUCTION ENGRG, CORP. (MIDDLE EAST) (L.L.C)

# **OUR PRESTIGIOUS CLIENTELE**

















# CREDENTIALS



# 01: COMMERCIAL LICENSE



License No.





#### رخص قتجاري ة **Commercial License**

699730

فيضري ل لرخينة / License Details اق م لرخس

> المن الشركة للخييبللخدمات